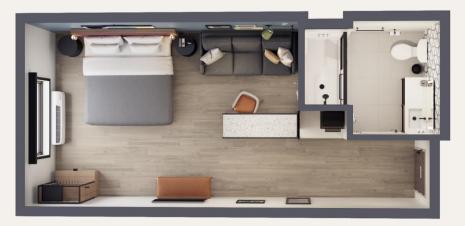

### **Alternate Room Layout**

Narrow suite design that allows room for guests to switch between work and rest. Offers key brand elements including the standing desk, wet bar & sofa.

#### **Guest Room**

| King          | 342 sf                                                                              |
|---------------|-------------------------------------------------------------------------------------|
| Queen / Queen | 404 sf                                                                              |
| Room mix      | 57% King / 43% Queen Queen                                                          |
| Room type     | 100% studio-suites                                                                  |
| Room features | Standing desk, mini-<br>fridge, microwave, bar<br>sink, coffee maker and<br>steamer |

#### **Guest Bathroom**

| Total space | ~ 58 sf                                                                    |
|-------------|----------------------------------------------------------------------------|
| Shower      | King – shower only<br>Queen / Queen – flexible<br>bathtub option available |
| Amenities   | Bulk bathroom amenities and hair dryer                                     |