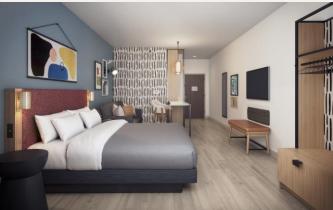

### **Alternate Room Layout**

Narrow suite design that allows room for guests to switch between work and rest. Offers key brand elements including the standing desk, wet bar & sofa.

#### **Guest Room**

| King          | 342 sf                                                                              |
|---------------|-------------------------------------------------------------------------------------|
| Queen / Queen | 404 sf                                                                              |
| Room mix      | 57% King / 43% Queen Queen                                                          |
| Room type     | 100% studio-suites                                                                  |
| Room features | Standing desk, mini-<br>fridge, microwave, bar<br>sink, coffee maker and<br>steamer |