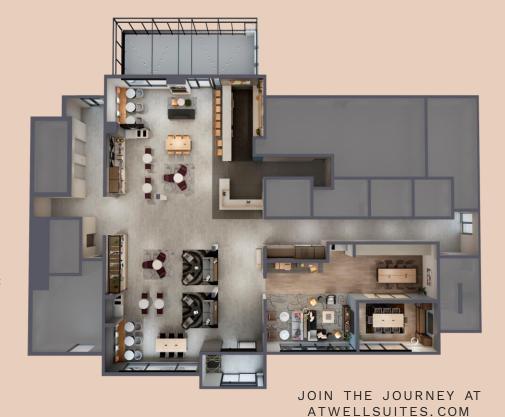

### **One-Story Centered Lobby**

Welcoming one-story public area is a compelling destination for collaborative working, relaxing, or socializing. Enables all public space amenities to reside on the first floor, ensuring they are easily accessible and enticing for guests.

### Efficient Build with Increased Key Count

Through a redesigned layout of the lobby & suites, the prototype is refined for smaller land plots, improving site density while adding more rooms.

### **Prototype Site Plan Details**

| Acreage                     | 1.99 sf    |
|-----------------------------|------------|
| Gross building area         | 67,714 sf  |
| Total suite count           | 116 suites |
| Gross building area per key | 584 sf/key |
| Number of floors            | 4          |
| Parking spaces              | 116 min.   |

### **Public Space**

| ·                      |                                                                      |
|------------------------|----------------------------------------------------------------------|
| Total space            | 13,376 sf                                                            |
| Public area seating    | Seats ~ 94 people                                                    |
| Fitness Studio         | 660 sf                                                               |
| Business center        | Integrated within lobby                                              |
| Flexible meeting space | Integrated within lobby;<br>seats up to 8 people                     |
| Other features         | Marketplace,<br>guest laundry                                        |
| Optional add-ons       | Pool, expanded meeting<br>rooms, outdoor patio<br>with mixed seating |